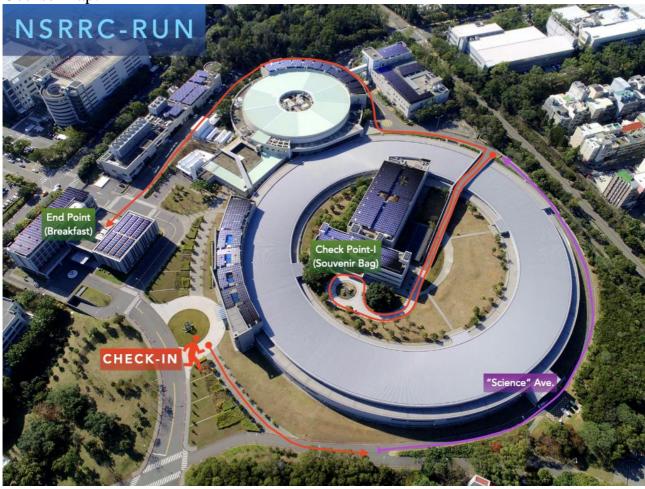

## 路跑路線圖如下:

## Course Map:

自 行光大樓 1 號門口 報到 (需蓋章) 後,沿 紅線 --- 紫線 --- 接 紅線 跑至 研光大樓 19 號門口,領取紀念品 (後背包) & 蓋章。

All runners are required to sign in and get a stamp at the Entrance 1, where the running course starts. From the startline, runners head north on the RED route and then continue on the PURPLE route. At the end of the PURPLE route, turn left on the RED route before stopping at the Check Point 1 (Entrance 19) to claim an award (souvenir bag) and get another stamp.

再 沿 紅線 至 活動中心 報到處 5 號門 領取 礦泉水及早餐,即完成此次路跑活動。

Keep on the RED route looping around the TPS and the TLS, and run directly towards the Finish Line at the Entrance 5 and receive your bottled water and breakfast pack.

請依路線完成。

Please follow the running course.